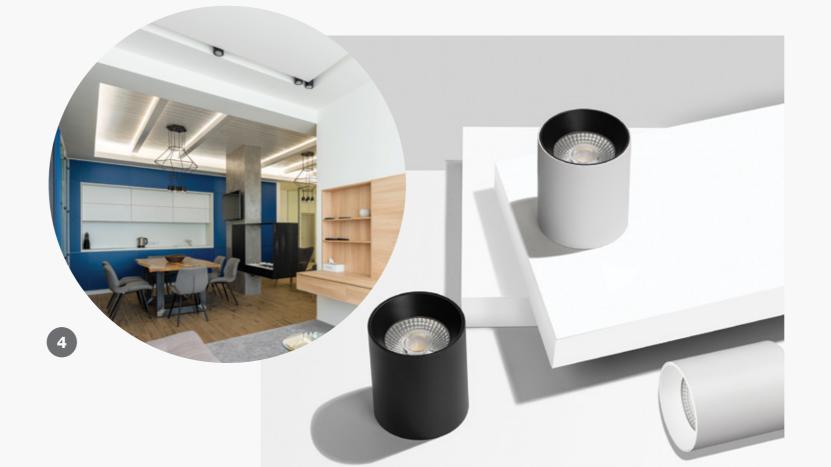

### Candela <sup>4</sup>

#### can add value. can deliver results. can outperform others.

Candela is meticulously engineered with superb rendering, IP54 protection, energy efficiency and effective glare control. Available in two sizes and three captivating colors, this surface-mounted downlight series seamlessly integrates into any space, enhancing its beauty with remarkable lighting performance. With a focus on energy efficiency, Candela minimises power consumption while maintaining excellent illumination, providing sustainability and cost-effectiveness.