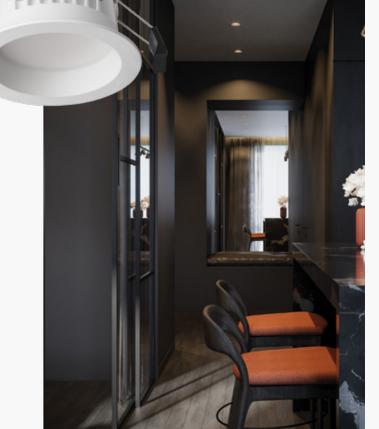

### Skylyte <sup>1</sup>

#### comparable to the luminosity of the sky

Skylyte features a powder-coated aluminum frame and microprismatic diffuser, offering both aesthetic appeal and excellent light distribution. With a slim profile, Skylyte seamlessly integrates into any space, adding sophistication to your interior. Choose from various mounting kits, such as plaster recessed, surface mounted, or suspension to meet your specific installation needs.